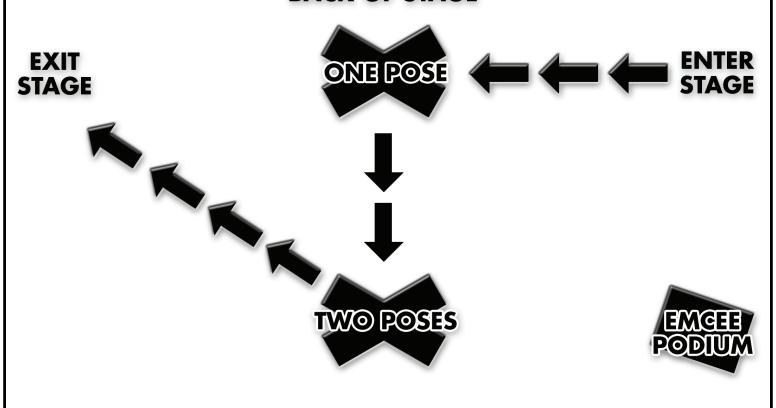

# **STAGE DIAGRAM**

EVENING FINALS ONLY - BIKINI, FIGURE, MENS PHYSIQUE & WELLNESS BACK OF STAGE

## FRONT OF STAGE

## PLEASE NOTE: COMPETITORS ENTER ON THE RIGHT OF THE STAGE FROM AUDIENCE VIEW

### **Evening Finals for Bikini, Figure, Mens Physique and Wellness:**

- 1. Enter the stage and walk to the back mark, hit one front pose.
- 2. Walk to the front mark on the stage and do your "Finals" presentation.
- 3. Exit the stage to your right as you are facing the crowd and judges.
- 4. Wait there till the Emcee calls out the top 5.
- 5. If your name is called, walk to the back line.
- 6. Once your name is called for a placing, walk to the number marked on the stage.